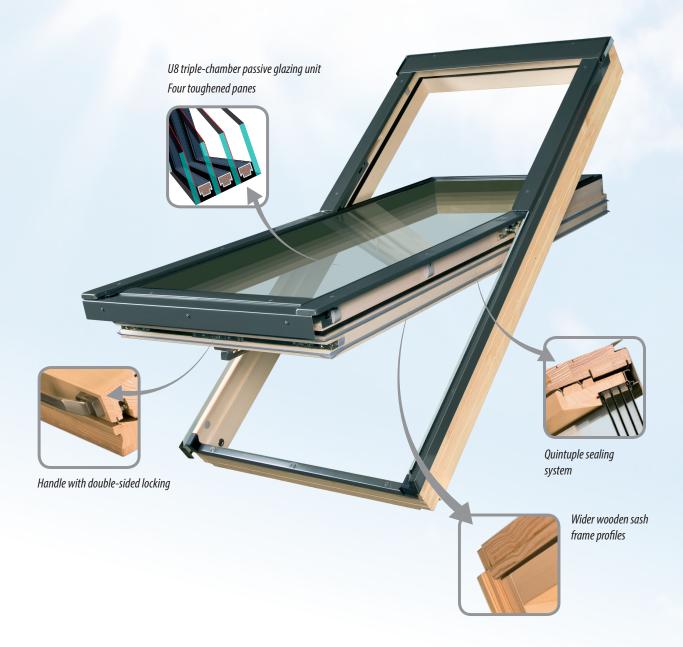

## High energy-efficiency

Triple chamber glazing unit U8 with  $Ug = 0.3 \text{ W/m}^2\text{K}$  is set in a specially designed sash frame, which offers wider wooden profiles in comparison with standard windows. The window is equipped with five seals. Such structure minimises thermal bridging and provides improved window insulation. The FTT U8 Thermo window is supplied and installed with EHV-AT Thermo flashing, which enables window insulation above the roof surface. To the inside of the flashing there is glued flexible insulating material which adheres tightly to window frame constituting a thermo-insulated frame.

## Lifetime glazing unit hail resistance warranty

The FTT U8 Thermo window is equipped with the glazing unit consisting of four toughened panes with increased resistance. This increases safety of use of the attic even during heavy rain or hail. Therefore, the window comes with a lifetime warranty against hail.