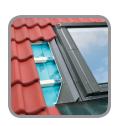

As standard, the window is equipped with XDK insulation flashing kit, which enables fast and proper installation of thermal insulation, air permeable membranes and air tight membranes around the window.

Installation range: 15-70°

XDK insulation flashing kit

EHV-AT Thermo flashing