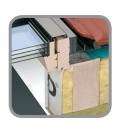

## High energy-efficiency

Triple chamber glazing unit U8 with  $Ug = 0.3 \text{ W/m}^2\text{K}$  is set in a specially designed sash frame, which offers wider wooden profiles in comparison with standard windows. The window is equipped with five seals. Such structure minimises thermal bridging and provides improved window insulation. The FTT U8 Thermo window is supplied and installed with EHV-AT Thermo flashing, which enables window insulation above the roof surface. To the inside of the flashing there is glued flexible insulating material which adheres tightly to window frame constituting a thermo-insulated frame.

Installation range: 15-70°

XDK insulation flashing kit

EHV-AT Thermo flashing